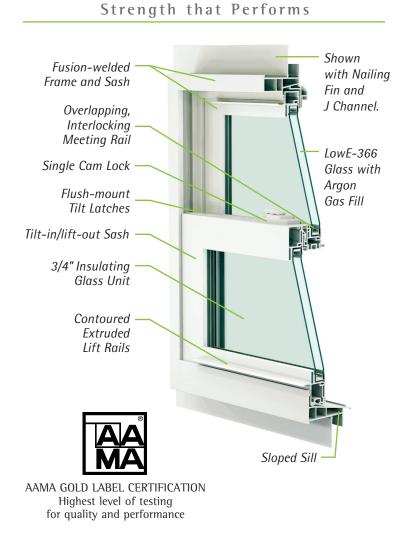

### Standard Features and Options

## ECOtru<sup>®</sup> Window

| REPLACE                       | MENT PRO | DTECTION          |  |
|-------------------------------|----------|-------------------|--|
| Lifetime Limited W            | arranty  |                   |  |
| ■ Lifetime Vinyl              |          | Lifetime Hardware |  |
| Lifetime Insulated Glass Unit |          | Lifetime Screen   |  |
| ■ 20 Year Glass Breaka        | ge       |                   |  |
| PERFORMANCE                   |          |                   |  |
| DP Rating:                    | 44 x     | 44 x 63 - DP35    |  |
|                               | 36 x     | 74 - DP50         |  |
| U-Value                       | .30 +/-  |                   |  |
| SHGC                          | .21 +/-  |                   |  |
| Certifications:               | AAMA     | AAMA Gold (Air,   |  |
|                               | Water    | , Structure,      |  |
|                               | FER, '   | Thermal)          |  |
| GLASS                         |          |                   |  |
| Standard Clazing              | 1 our    | Argon Gos Fill    |  |

# SASH

| Sash Construction:         | Fusion Welded     |  |
|----------------------------|-------------------|--|
| Sash Thickness,            |                   |  |
| Outer Walls:               | 0.072             |  |
| Equal Lite:                | Yes               |  |
| Edges:                     | Squared           |  |
| Interlocks (Meeting Rail): | Overlapping,      |  |
|                            | Interlocking Full |  |
|                            | Interlock         |  |
| Lift Rail:                 | Integral          |  |
| Operation:                 | Tilt In/Lift Out  |  |

Standard Glazing: IG Thickness: Glass Pane: Spacer Type: Glass Strength: Glass Options: LowE/Argon Gas Fill 3/4" Dual Intercept Spacer Double Obscure or Tempered

#### HARDWARE/ACCESSORIES

Tilt Latches: Type of Lock: No. of Locks: Balance System:

Standard Screen: Screen Option: Screen Cloth: Screen Frame: Flush Cam Action Lock Two Standard ≥28" 1/2" Stainless Steel Constant Force Half Screen Full Fiberglass Rollformed Aluminum or Optional Extruded

### FRAME

**Fusion Welded** 

- Frame Construction: Frame Thickness, Outer Walls: Frame Width Frame Profile: Sill: Weep System:
- 0.072 2-15/16" Beveled 10-degree Sloped Tank System and Covered Weeps

Multiple Chambered