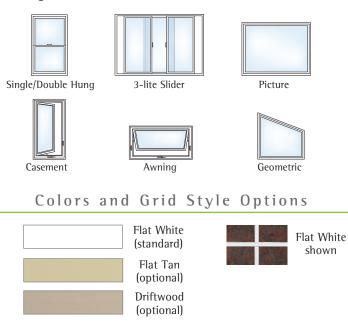

## Styles to Fit Any Decor

ECOtru<sup>®</sup> New Construction and replacement windows have a vast assortment to select your style: Single Hung, Double Hung, Slider, 3-lite Slider, Casement, Awning, Picture Window, Geometrics and Patio Door.

Shed some light on your home's unique character and decor with the ECOtru collection of grids.

Colonial Grids

Flat White, Tan or Driftwood and Sculptured White, Tan, Driftwood or Brass

- Diamond Grids Flat White, Tan or Driftwood
- Prairie and Perimeter (single/double) Grids - Flat White, Tan or Driftwood and Sculptured Flat White, Tan, Driftwood or Brass.
- All grids come in standard 5/8" width. Sculptured grids available in 1" width